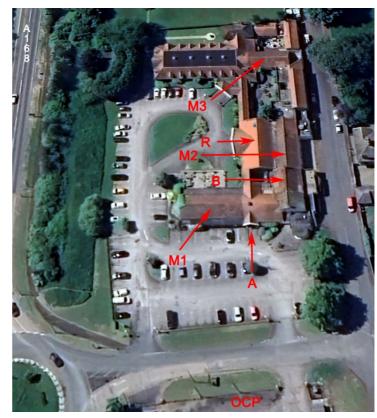

## Keys to the Hotel itself.

**A** Entrance for Club Meetings

B The main hotel Bar

M1 The Ribston Meeting Room

M2 The Byron Room (to the left of the main Bar) Meeting Room

M3 The Walshford Meeting Room

**R** The Courtyard Restaurant

OCP The overflow car park used for our Concours Evening (Sometimes used when the Hotel has other functions)